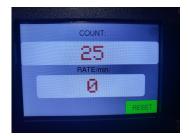

#### **OVERVIEW**

The ProLine TR-Counter is perfect for displaying **Total Count vs. Target Count, Total Count only, Rate only, or Total Count & Rate**on your production lines.

Easy to use touch screen allows you to select which metric you want to display.