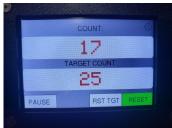

#### **OVERVIEW**

The ProLine TR-Counter is perfect for displaying **Total Count vs. Target Count, Total Count only, Rate only, or Total Count & Rate**on your production lines.

Easy to use touch screen allows you to select which metric you want to display.