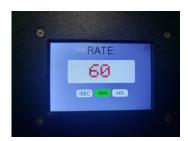

#### **OVERVIEW**

The ProLine TR-Counter is perfect for displaying **Total Count vs. Target Count, Total Count only, Rate only, or Total Count & Rate**on your production lines.

Easy to use touch screen allows you to select which metric you want to display.