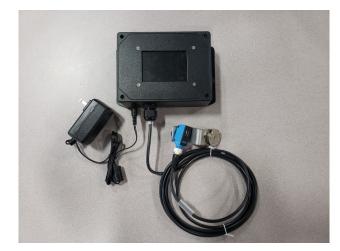

#### **INCLUDES**

Surface mounting flanges; 6.75" x 3.5"

115vac power supply

2" range diffuse reflective sensor w/ 3m cable and magnetic mount

### **OPTIONS**

Universal, adjustable sensor mounting with clamp

Other inputs including; retro-reflective sensors, metal detect prox sensor, mini-limit switch, push-buttons, foot pedals, and more

30, 50, and 100-foot Patch cable extensions