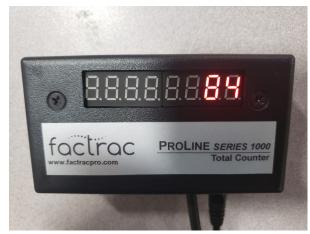

#### **OVERVIEW**

The ProLine PL1000 Total Counter is perfect for displaying Total Count on your production lines.

Bright 7-segment display for counts up to 99,999,999

Real-time visibility of your actual production

#### **FEATURES**

Heavy-duty textured ABS enclosure

Easy to use and view

Add to any production line

Easy to mount

Overall dimensions 5"Long x 2.25"Tall x 1.5"Deep