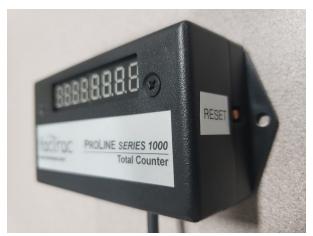

#### **FEATURES**

Heavy-duty textured ABS enclosure

Easy to use and view

Add to any production line

Easy to mount

Overall dimensions 5"Long x 2.25"Tall x 1.5"Deep