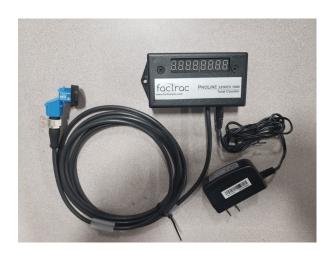

#### **OVERVIEW**

The ProLine PL1000 Total Counter is perfect for displaying Total Count on your production lines.

Bright 7-segment display for counts up to 99,999,999

Real-time visibility of your actual production

#### **INCLUDES**

Surface mounting flanges; 4.5" center to center

115vac power supply

2" fixed range diffuse reflective sensor w/ 3m cable